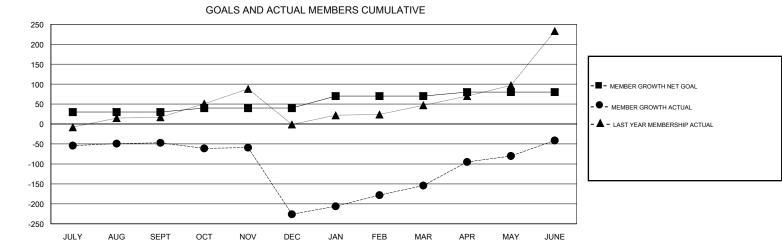

## LOCATION PHILIPPINES

GMT CA

| Clubs<br>RESULTS FOR 2017-2018 |   |   |   | Members<br>RESULTS FOR 2017-2018 |    |     |     |
|--------------------------------|---|---|---|----------------------------------|----|-----|-----|
|                                |   |   |   |                                  |    |     |     |
| JULY/AUG/SEPT                  | 1 | 0 | 0 | JULY/AUG/SEPT                    | 30 | 49  | 88  |
| OCT/NOV/DEC                    | 0 | 0 | 5 | OCT/NOV/DEC                      | 10 | 26  | 200 |
| JAN/FEB/MAR                    | 1 | 1 | 0 | JAN/FEB/MAR                      | 30 | 128 | 19  |
| APR/MAY/JUNE                   | 0 | 2 | 0 | APR/MAY/JUNE                     | 10 | 207 | 79  |