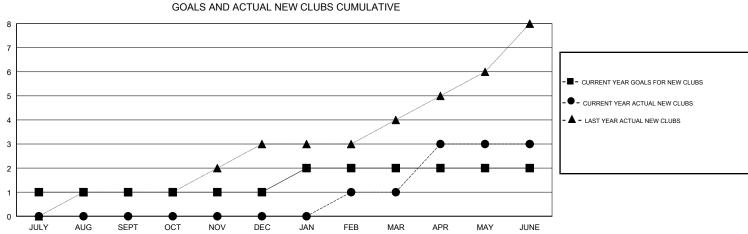

## LOCATION PHILIPPINES

GMT CA

| Clubs<br>RESULTS FOR 2017-2018 |   |   |   | Members<br>RESULTS FOR 2017-2018 |    |     |     |
|--------------------------------|---|---|---|----------------------------------|----|-----|-----|
|                                |   |   |   |                                  |    |     |     |
| JULY/AUG/SEPT                  | 1 | 0 | 0 | JULY/AUG/SEPT                    | 30 | 49  | 88  |
| OCT/NOV/DEC                    | 0 | 0 | 5 | OCT/NOV/DEC                      | 10 | 26  | 200 |
| JAN/FEB/MAR                    | 1 | 1 | 0 | JAN/FEB/MAR                      | 30 | 128 | 19  |
| APR/MAY/JUNE                   | 0 | 2 | 0 | APR/MAY/JUNE                     | 10 | 207 | 79  |